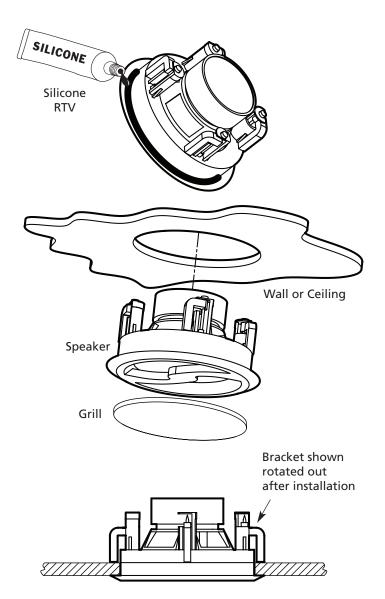

All audio wiring shall be installed in accordance with National Electric Code and local electrical codes.

CAUTION Failure to engage mounting brackets correctly or improper installation may result in a falling object hazard.

**NOTE:** DO NOT OVER TIGHTEN SCREWS.

**IMPORTANT:** Do not place speakers in contact with direct water or steam emission. Speakers may be installed in either walls or ceilings.

## **TECHNICAL SPECIFICATIONS:**

- 80W peak rated
- 40W RMS
- 8 ohm impedence

NOTE: FOR ILLUSTRATIVE PURPOSES ONLY.

NOTE: FOR ILLUSTRATIVE PURPOSES ONLY.

IMPORTANT: See Mr.Steam®Installation Instructions, PUR 100401C for details.