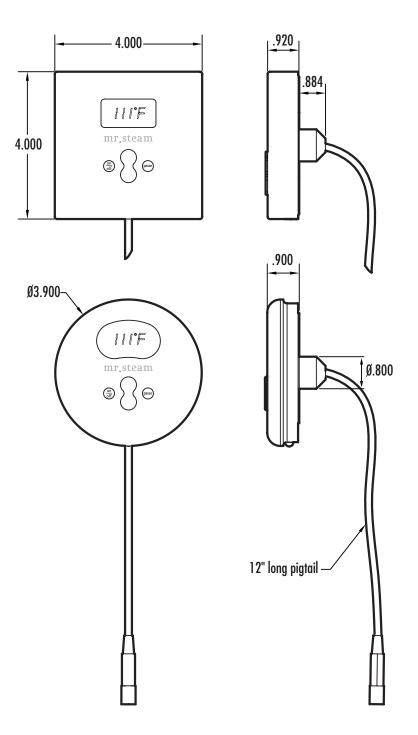

## eTempo<sup>®</sup> Control

### BOX CONTENTS:

- eTEMP0<sup>®</sup> Control
- Control Cable (30 ft.)
- Steam head
- Tube of Silicone Sealant
- Owner's Manual

eTEMPO<sup>®</sup> surface-mounts inside the steam/shower enclosure, and is suitable for use with an available eTEMPO/Start<sup>®</sup> control. All eTEMPO controls are standard with solid brass covers in round and square designs. For use with mr.steam steambath Models MS90E-MS400E only. Available in the most popular designer finishes listed below.

Each eTEMP0° control is suitable for use inside or outside the steam/shower enclosure, featuring:

- Solid brass decorative cover with choice of square or round styles in designer finishes
- Digital display for temperature setting
- Programmable temperature
- Includes AromaSteam steamhead in matching finish
- Compatible with eTEMPO/Start
- Soft touch keypad with On/Off modes
- Low voltage operation
- For Models MS90E-MS400E only