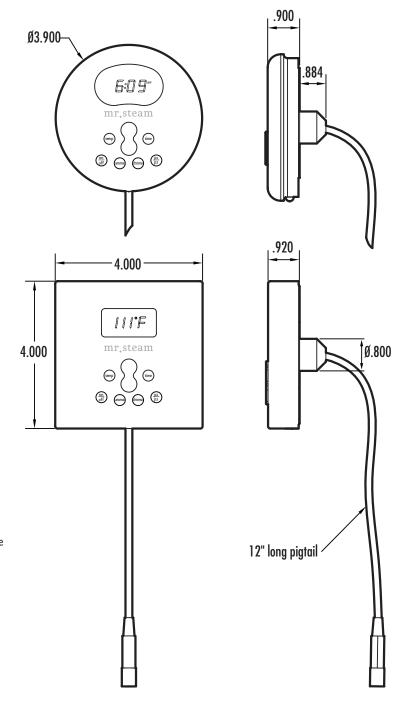

## **BOX CONTENTS:**

- eTEMPO/Plus® Control
- Control Cable (30 ft.)
- Steam head
- Tube of Silicone Sealant
- · Owner's Manual

eTEMPO/Plus® surface-mounts inside the steam/shower enclosure and operates with an available wireless eTEMPO/Remote® Control and available eTEMPO/Start®. All eTEMPO/Plus Controls are standard with solid brass covers in round and square designs. Available in the most popular designer finishes listed below.

The control cable length is 30 feet. Insure that the control and/or steam generator are located accordingly. Contact a Mr.Steam technical service representative if a longer cable is required. Contact Mr.Steam for optional 60 ft. cable, PN 103990-60.

**NOTE:** FOR ILLUSTRATIVE PURPOSES ONLY.

IMPORTANT: See Mr.Steam® Installation, Operation and Maintenance Manual, PUR 101289, for details. Click here to download this manual:

http://www.mrsteam.com/support/downloads.html