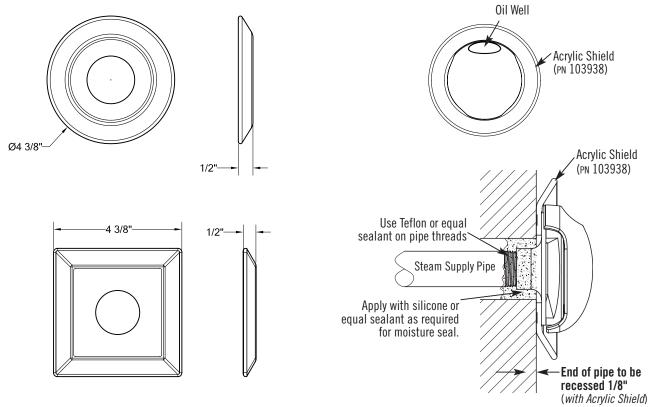

# Steamhead with Acrylic Shield

The Acrylic Shield (PN 103938) is for use when acrylic or other non-heat resistant materials are used for the steamroom enclosure.

### NOTE: FOR ILLUSTRATIVE PURPOSES ONLY.