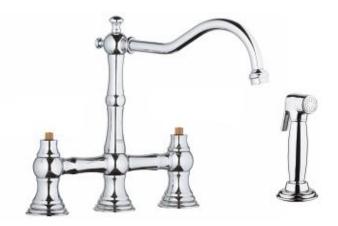

# BRIDGEFORD Two handle sink mixer with side

MODEL # 20158

spray

Pure Freude an Wasser

GROHE America, Inc | 200 North Gary Avenue, Suite G, Roselle, IL 60172 Phone: +1 (800) 444-7643 | Fax: +1 (800) 225-2778 | us-customerservice@grohe.com

## **Product Description:**

Two handle sink mixer with side spray

# Standard Specification:

Four-hole installation

- GROHE StarLight® finish
- Brass body and spray
- 9 1/4" faucet reach
- Handles sold separately
- Max Flow Rate 2.2 gpm (8.3 L/min)
- Less Handles order handles (18 244 / 18 733) (sold separately)