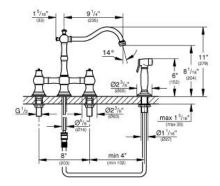

# Standard Specification:

Four-hole installation

- GROHE StarLight® finish
- Brass body and spray
- 9 1/4" faucet reach
- Handles sold separately
- Max Flow Rate 2.2 gpm (8.3 L/min)
- Less Handles order handles (18 244 / 18 733) (sold separately)