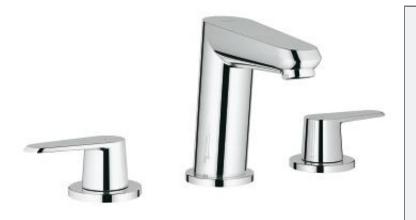

## **Product Description:**

Three-hole basin mixer 1/2" S-Size

## Standard Specification:

- GROHE EcoJoy® technology for less water and perfect flow
- Spout with flow control
- GROHE StarLight® finish
- 1/2" ceramic cartridge (90° turn)
- 1 1/4" pop-up waste set
- GROHE QuickFix® Plus installation system with centering support
- Pressure resistant flexible connection hoses
- Between middle-body and side valves
- Union nut with 7/16" drilling
- Max Flow Rate: 1.5 gpm (5.7 L/min)

## Color:

□ 20215 002 chrome