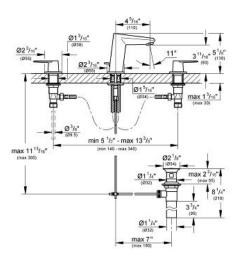

## Standard Specification:

- GROHE EcoJoy® technology for less water and perfect flow
- Spout with flow control
- GROHE StarLight® finish
- 1/2" ceramic cartridge (90° turn)
- 1 1/4" pop-up waste set
- GROHE QuickFix® Plus installation system with centering support
- Pressure resistant flexible connection hoses
- Between middle-body and side valves
- Union nut with 7/16" drilling
- Max Flow Rate: 1.5 gpm (5.7 L/min)