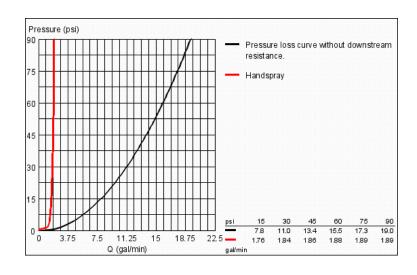

#### Standard Specification:

- Handles sold separately
- Diverter bath spout with flow control
- Side valves
- 1/2" ceramic cartridge (90° turn)
- Handshower
- Pressure resistant flexible connection hoses (between spout and side valves)
- GROHE StarLight® finish
- Max Flow Rate 13.2 gpm for Spout