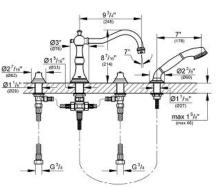

#### Standard Specification:

- Handles sold separately
- Diverter bath spout with flow control
- Side valves
- 1/2" ceramic cartridge (90° turn)
- Handshower
- Pressure resistant flexible connection hoses (between spout and side valves)
- GROHE StarLight® finish
- Max Flow Rate 13.2 gpm for Spout