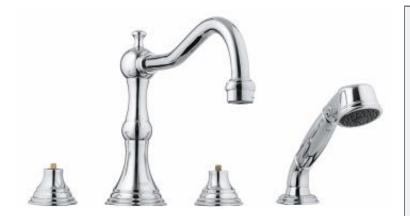

# BRIDGEFORD Four-hole bath combination MODEL # 25080

GROHE America, Inc | 200 North Gary Avenue, Suite G, Roselle, IL 60172 Phone: +1 (800) 444-7643 | Fax: +1 (800) 225-2778 | us-customerservice@grohe.com

### **Product Description:** Four-hole bath combination

#### Standard Specification:

- Handles sold separately
- Diverter bath spout with flow control
- Side valves
- 1/2" ceramic cartridge (90° turn)
- Handshower
- Pressure resistant flexible connection hoses (between spout and side valves)
- GROHE StarLight® finish
- Max Flow Rate 13.2 gpm for Spout