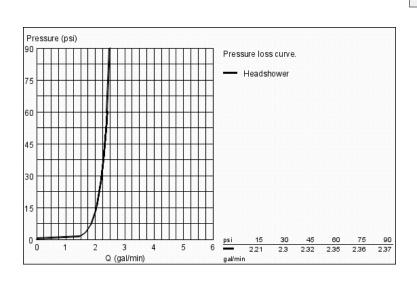

## Standard Specification:

- Normal (wide) spray starting at 7 psi flow pressure
- 252 spray nozzles

#### brass

- 20° swivel ball joint (± 20°)
- 1/2" NPT Female Threads
- GROHE StarLight® finish
- SpeedClean® anti-lime system
- Suitable for instantaneous heater
- Max Flow Rate 2.5 gpm at 80 psi (9.5 L/min)
- This shower head should only be used in conjunction with shower arm 28 983 or 28 492