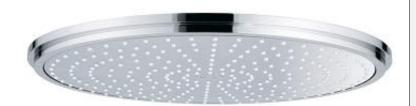

# Product Description: Head shower 1 spray

## Standard Specification:

- Normal (wide) spray starting at 7 psi flow pressure
- 252 spray nozzles

#### brass

- 20° swivel ball joint (± 20°)
- 1/2" NPT Female Threads
- GROHE StarLight® finish
- SpeedClean® anti-lime system
- Suitable for instantaneous heater
- Max Flow Rate 2.5 gpm at 80 psi (9.5 L/min)
- This shower head should only be used in conjunction with shower arm 28 983 or 28 492