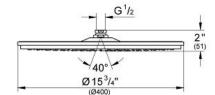

#### brass

- 20° swivel ball joint (± 20°)
- 1/2" NPT Female Threads
- GROHE StarLight® finish
- SpeedClean® anti-lime system
- Suitable for instantaneous heater
- Max Flow Rate 2.5 gpm at 80 psi (9.5 L/min)
- This shower head should only be used in conjunction with shower arm 28 983 or 28 492