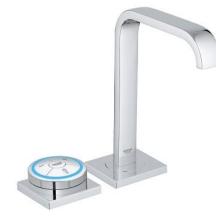

## ALLURE F-DIGITAL Basin Mixer MODEL # 36345

### Product Description: Basin Mixer

#### Standard Specification:

- Including digital mixing device
- Single hole installation
- Digital Controller intuitive multi-functional operating unit
- Wireless technology
- Temperature and flow control
- Pause-function
- Memory-function
- LED-ring
- Digital mixing unit
- Digital controlled valves
- Integrated temperature sensor
- Default setting configurable during installation: automatic safety shut-off after 20 min
- Automatic safety shut-off after 60 sec.
- GROHE StarLight<sup>®</sup> finish
- GROHE EcoJoy<sup>®</sup> technology for less water and perfect flow
- Spout with flow control
- Push-open 1 1/4" waste set
- Stainless Steel Braided Flexible Supplies
- Requires:
- Built-in power supply 36 078 000 or plug-in power supply 65 912 000