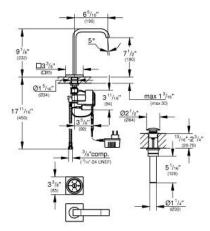

## ALLURE F-DIGITAL Basin Mixer MODEL # 36345

### Product Description: Basin Mixer

#### Standard Specification:

- Including digital mixing device
- Single hole installation
- Digital Controller intuitive multi-functional operating unit
- Wireless technology
- Temperature and flow control
- Pause-function
- Memory-function
- LED-ring
- Digital mixing unit
- Digital controlled valves
- Integrated temperature sensor
- Default setting configurable during installation: automatic safety shut-off after 20 min
- Automatic safety shut-off after 60 sec.
- GROHE StarLight<sup>®</sup> finish
- GROHE EcoJoy<sup>®</sup> technology for less water and perfect flow
- Spout with flow control
- Push-open 1 1/4" waste set
- Stainless Steel Braided Flexible Supplies
- Requires:
- Built-in power supply 36 078 000 or plug-in power supply 65 912 000